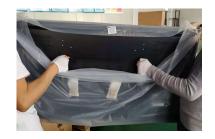

#### **Display Inspection**

1. Remove top cover

2. Open Carton Box

3. Open Carton Box

4. Take the Display Out

5. Appearance Inspection

6. Power On Inspection

#### **Display Bracket Installation**

4 Clasps Should be mounted on the back of LCD

4 Clasps Should be well adjusted

Adjusting Screw should keep flat

Laid the display on pearl wool and wait for installation