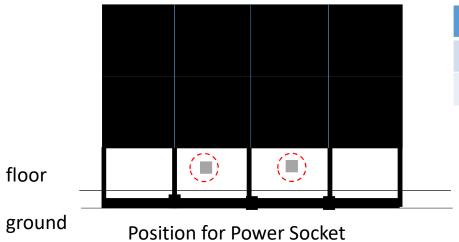

#### **Power Supply Requirement**

The power should be AC110-240V, 50/60Hz.

Position for Power Socket

| Equipment | Power |
|-----------|-------|
| 49inch    | 200W  |
| 55inch    | 240W  |

Power of relative Equipment