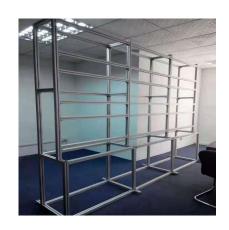

#### **Brackets Installation**

Install the bottom stand

Install the connecting brackets

#### **Brackets Installation**

Wall bracket Installation

Standing support Installation

Cabinet installation