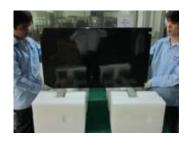

#### **Display Installation**

1. Put the display on the bracket

2. Move the display to adjust its position

3. Use screw 1 and 2 to adjust the horizontal level and vertical level

4. The installation should be done from bottom to top with adjustment