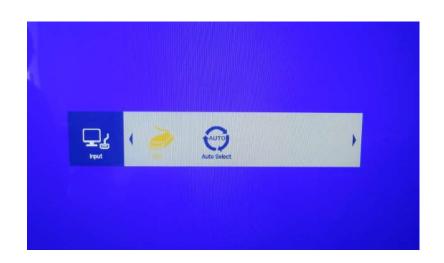

#### **System Configuration**

1. Connect RJ45 with remote controller receiver and press "input" button

2. Select the signal input source through remote controller. Choose DVI, HDMI or Computer as per the real situation.

#### **Splicing setting**

The detail steps for software setting, please refer to the below document.

Confidential

用公改黄生居