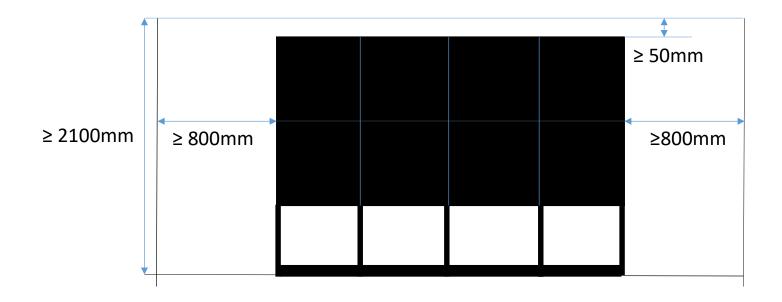

#### **Space Requirement**

The distance from video wall to left and right wall should no less than 800mm, the maintenance space should be considered; the distance from roof to video wall should no less than 50mm.