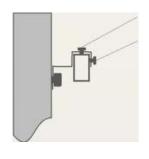

#### **Display Bracket Installation**

4 Clasps Should be mounted on the back of LCD

4 Clasps Should be well adjusted

Adjusting Screw should keep flat

Laid the display on pearl wool and wait for installation