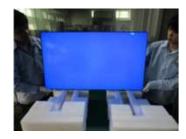

#### **Display Installation**

1. Put the display on the bracket

2. Move the display to adjust its position

3. Use screw 1 and 2 to adjust the horizontal level and vertical level

4. The installation should be done from bottom to top with adjustment

#### **System Configuration**

1. Connect RJ45 with remote controller receiver and press "input" button

2. Select the signal input source through remote controller. Choose DVI, HDMI or Computer as per the real situation.