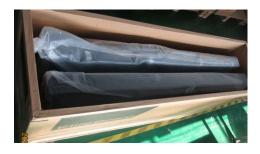

#### **Display Inspection**

1. Remove top cover

2. Open Carton Box

3. Open Carton Box

4. Take the Display Out

5. Appearance Inspection

6. Power On Inspection