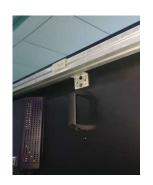

#### **Brackets Installation**

Install the bottom stand

Install the connecting brackets

#### **Brackets Installation**

Wall bracket Installation

Standing support Installation

Cabinet installation