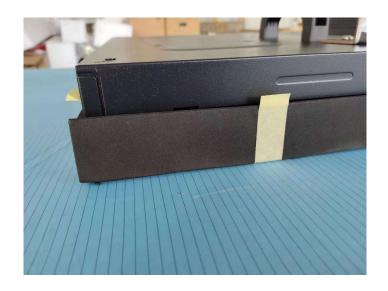

#### **Protection Measurement**

Use the EVA to protect the 0.88mm Display.

Confidential

用心段爱生居