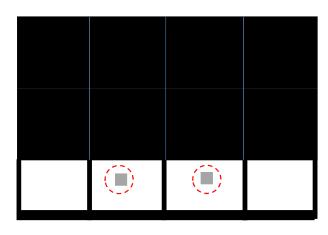

#### **Power Supply Requirement**

The power should be AC110-240V, 50/60Hz.

Position for Power Socket

| Equipment | Power |
|-----------|-------|
| 49inch    | 200W  |
| 55inch    | 240W  |

Power of relative Equipment