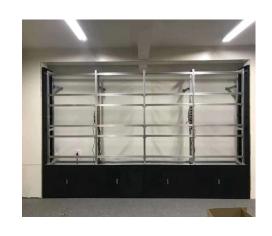

#### **Brackets Installation**

Install the bottom stand

Install the connecting brackets

#### **Brackets Installation**

Wall bracket Installation

Standing support Installation

Cabinet installation