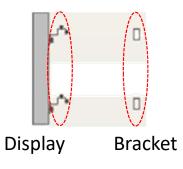

#### **Display Bracket Installation**

4 Clasps Should be mounted on the back of LCD

4 Clasps Should be well adjusted

Adjusting Screw should keep flat

Laid the display on pearl wool and wait for installation