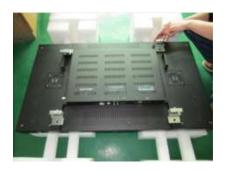

#### **Display Installation**

1. Put the display on the bracket

2. Move the display to adjust its position

3. Use screw 1 and 2 to adjust the horizontal level and vertical level

4. The installation should be done from bottom to top with adjustment