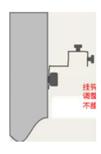

#### **Display Bracket Installation**

4 Clasps Should be mounted on the back of LCD

4 Clasps Should be well adjusted

Adjusting Screw should keep flat

Laid the display on pearl wool and wait for installation