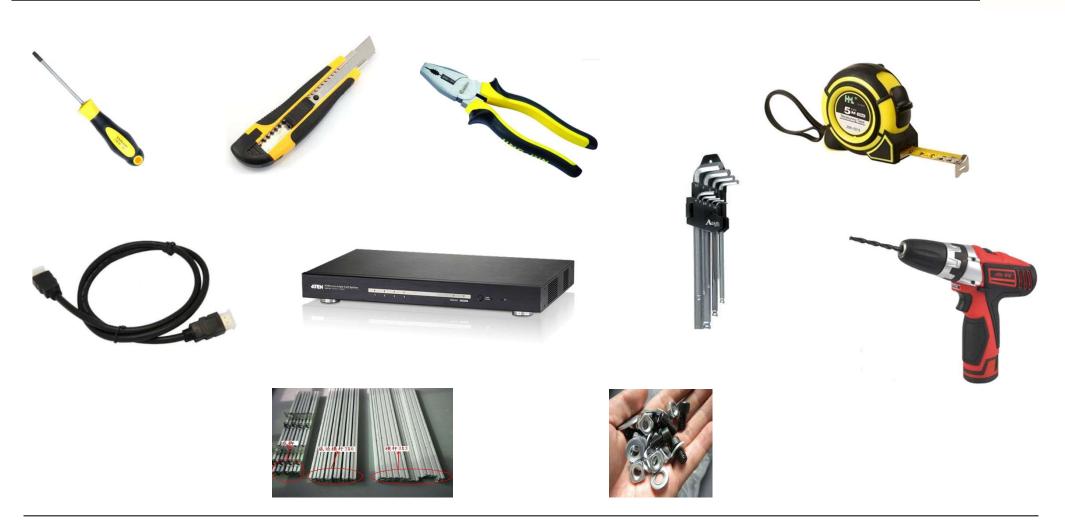

tly to the video wall.
- 2. The Video wall should not be installed right under the air outlet of AC.

#### **Power Supply Requirement**



The power should be AC110-240V, 50/60Hz.



Position for Power Socket

| Equipment | Power |
|-----------|-------|
| 49inch    | 200W  |
| 55inch    | 240W  |

Power of relative Equipment

Confidential

用公改養生活

#### Floor Bearing Requirement



If the video wall in installed on the concrete ground, the ground weight bearing ability should not less than 500kg/m2. if they are installed on the floor, the floor should be reinforced.



| Equipment | Weight |
|-----------|--------|
| 49inch    | 25Kg   |
| 55inch    | 30Kg   |

Weight of relative Equipment

Confidential

用公司查生居

# 2.Installation Preparation

Confidential

用公司爱生居

#### **Tools**

## **BOE**



Confidential

用公园爱生居



## 3. Brackets Installation

Confidential

用心段爱生居

#### **Brackets Installation**





Install the bottom stand



Install the connecting brackets

#### **Brackets Installation**









Wall bracket Installation

Standing support Installation

Cabinet installation

# 4. Display Installation

#### **Display Inspection**





1. Remove top cover



2. Open Carton Box



3. Open Carton Box



4. Take the Display Out



5. Appearance Inspection



6. Power On Inspection

#### **Display Bracket Installation**





4 Clasps Should be mounted on the back of LCD



4 Clasps Should be well adjusted



Adjusting Screw should keep flat



Laid the display on pearl wool and wait for installation

#### **Display Installation**











1. Put the display on the bracket

2.