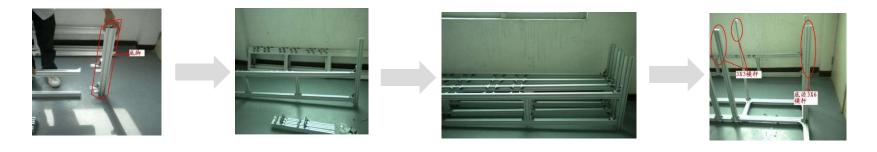

#### **Brackets Installation**

Install the bottom stand

Install the connecting brackets